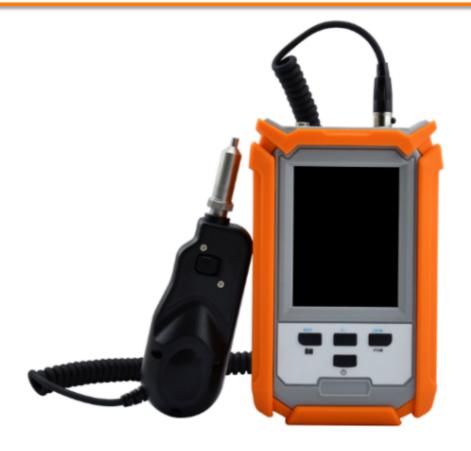

### I. INTRODUCTION

TC-29 Handheld Fiber Optic Inspection Probe is a portable, video microscope to inspect all kinds of fiber optic terminations, especially for the female ones. It eliminates the need to access the backside of patch panels or disassemble hardware devices prior to inspection. It is probe of high resolutions. With suitable tips, TC-29 could check various ferrules and adapters in FTTH construction and maintenance.

## II. SPECIFICATIONS

| Product Name  | Inspection Probe Microscope | Model Number   | TC-29                        |
|---------------|-----------------------------|----------------|------------------------------|
| Magnification | 200 times                   | Display Screen | 3.5" TFT LCD, 320*240 Pixels |
| Weight        | 1.8kg                       | Power Supply   | 12.6V Li Battery             |
| Work Temp.    | -20°C ~ +50°C               | Storage Temp.  | -30°C ~ +60°C                |